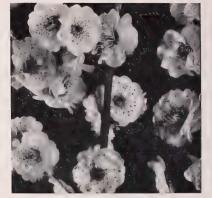

#### **Camellia** Cheerful

Illustrated above is the exquisite, waxy-textured, bright red flower of the Camellia Cheerful, one of the most popular Armstrong Camellia varieties. The Camellia is one of the finest evergreen, winter flowering shrubs.

We have Cheerful in the following sizes: 4-inch pots, 8-12 inches, 50c; 6-inch pots, 15-18 inches, \$1.50; balled or boxed, 1<sup>1</sup>/<sub>2</sub>-2 ft., \$2.00; 2-2<sup>1</sup>/<sub>2</sub> ft., \$2.75; 2<sup>1</sup>/<sub>2</sub>-3 ft., \$3.50. For other varieties of Camellias, see page 26.